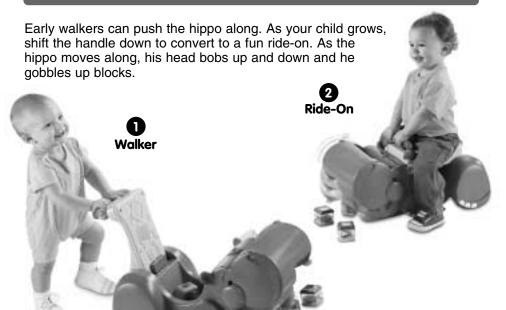

Please keep this instruction sheet for future reference, as it contains important information.

Adult assembly is required.

No tools needed for assembly.



Gobble & Go™ Hippo

### **Assembly**



• Fit a bead onto each side of the handle, as shown.



- Position the handle above the seat with the Fisher-Price logo facing the front of the hippo.
- Press and "snap" the handle into the two holes in the seat.

## **Label Decoration**



- Apply the labels as shown in the illustration.
- For best results, wash your hands before applying the labels and make sure the areas to which the labels will be applied are clean and dry. Avoid repositioning a label once it has been applied.

#### 2-in-1 Walker to Ride-On!



# Converting from Ride-On to Walker



 Locate the rectangular bar under the seat. Press the bar and lift the handle until the seat "clicks" in an upright position.

# Converting from Walker to Ride-On



 Locate the rectangular bar in front of the seat. Press the bar and lower the seat down until it "clicks" into position.

## Reattaching the Hippo's Head



 If the hippo's head comes off, an adult can easily snap it back on. Just position the head above the front wheels and press firmly to "snap" the head back in place.

#### Care

- Wipe this toy with a clean cloth dampened with a mild soap and water solution. Do not immerse this toy.
- This toy has no consumer serviceable parts. Do not take this toy apart.

#### **Consumer Information**

#### Questions? We'd like to hear from you!

C